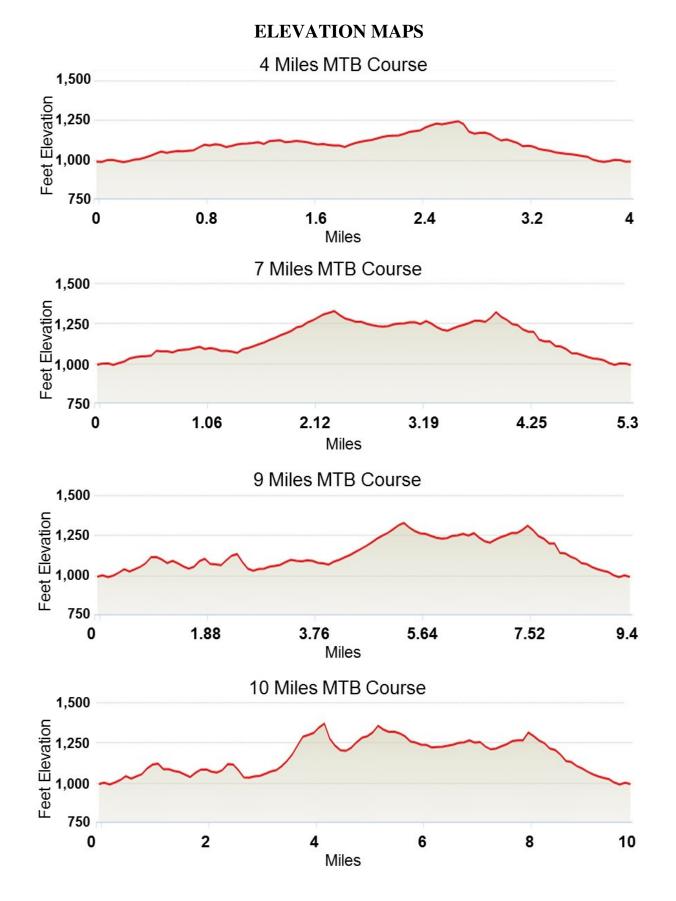

#### **EVENT SCHEDULE**

It is the participant's responsibility to familiarize themselves with the rules of the event and the race course before the start of the event, as well as to select the proper equipment to use.