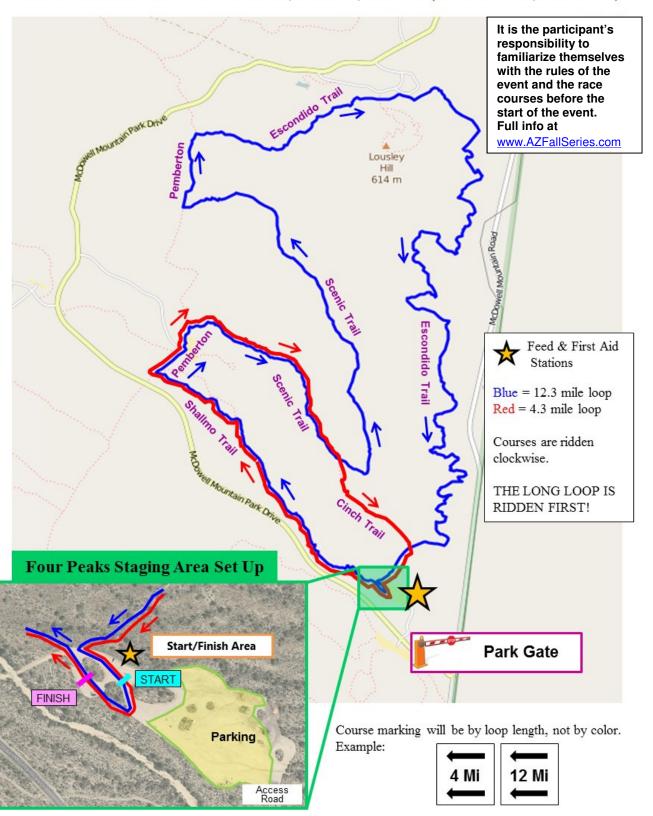

### MTB Course Map (McDowell - Four Peaks Staging Area)

Address: 16300 McDowell Mountain Park Dr, Scottsdale, AZ 85262 (GPS: 33.672089, -111.700221)