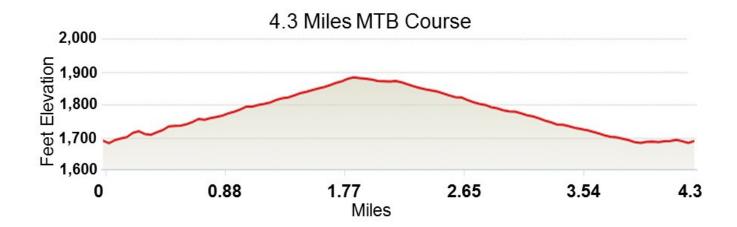

| \$15/\$20/\$25 |
|         | Jr Girls 12-14 MTB                               |                    | (13.2 Mi)                                   |                |
|         | Jr Boys 9-11 MTB                                 |                    | 2 X 4.3 Mi                                  | \$15/\$20/\$25 |
|         | Jr Girls 9-11 MTB                                |                    | (8.6 Mi)                                    |                |

# Event #2 - Saturday 10/14/2017: AZ State MTB Championships @ McDowell

### MTB Course Map (McDowell - Four Peaks Staging Area)

Address: 16300 McDowell Mountain Park Dr, Scottsdale, AZ 85262 (GPS: 33.672089, -111.700221)



# Event #2 - Saturday 10/14/2017: AZ State MTB Championships @ McDowell

### **ELEVATION MAPS**