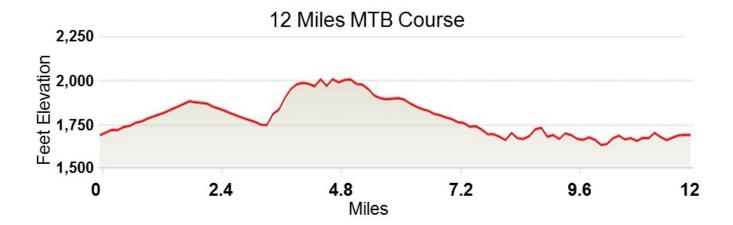

| \$15/\$20/\$25 |
|         | Jr Girls 12-14 MTB                               |                    | (13.2 Mi)                                   |                |
|         | Jr Boys 9-11 MTB                                 |                    | 2 X 4.3 Mi                                  | \$15/\$20/\$25 |
|         | Jr Girls 9-11 MTB                                |                    | (8.6 Mi)                                    |                |

# Event #2 - Saturday 10/14/2017: AZ State MTB Championships @ McDowell

### MTB Course Map (McDowell - Four Peaks Staging Area)

Address: 16300 McDowell Mountain Park Dr, Scottsdale, AZ 85262 (GPS: 33.672089, -111.700221)



# Event #2 - Saturday 10/14/2017: AZ State MTB Championships @ McDowell

### **ELEVATION MAPS**