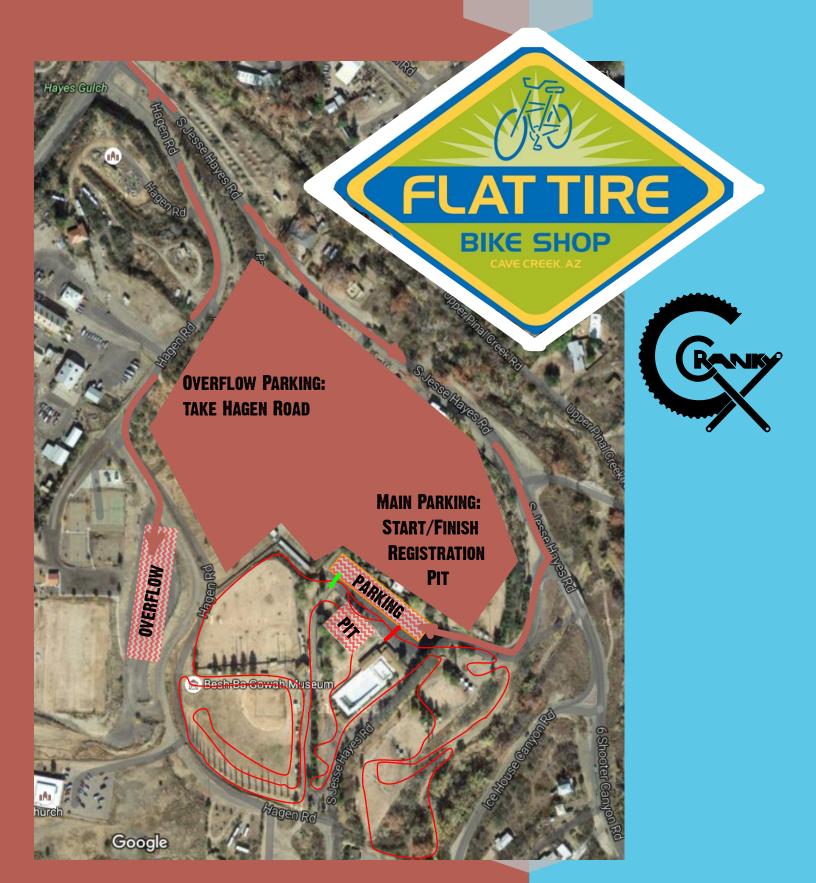

## FLAT TIRE CROSS P/B FLAT TIRE BIKE SHOP

PARKING IS LIMITED IN THE MAIN LOT. OVERFLOW PARKING IS ON HAGEN RD

BY THE SOCCER FIELDS