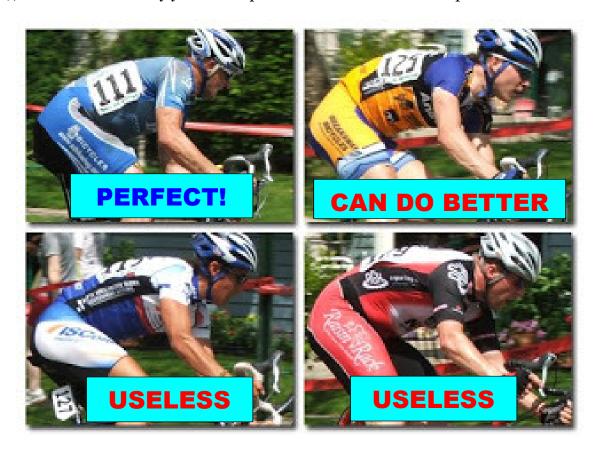

### **Race Number Placement**

Place your racing number on the side of your jersey (not in the back, not on your shoulder blade), else we can't identify you on the photo-finish film!!! See example below

Correct way of pinning your race number: