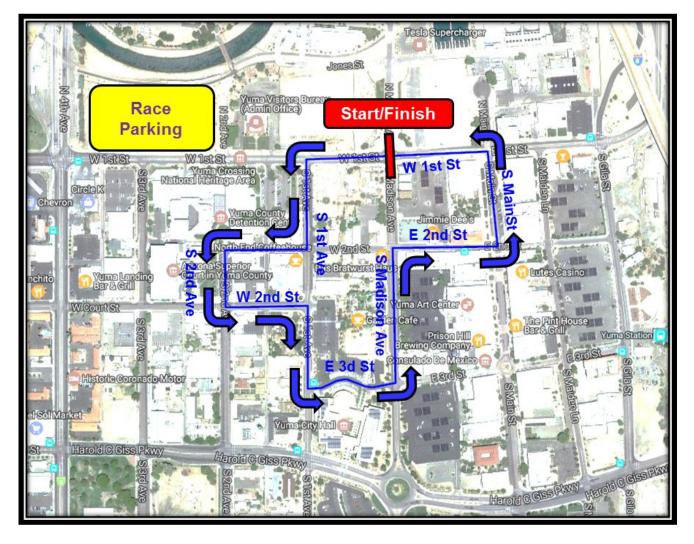

#### + Day 2 Location

The Start/Finish (race headquarters) is located at 110 N Madison Ave, Yuma, AZ 85364 (GPS coordinates: 32.725323, -114.619613). See map below for additional information.

#### + Day 2 Course Map

The course is 0.88 miles (1.4 Km) long with an uphill false flat in the first 0.3 miles.