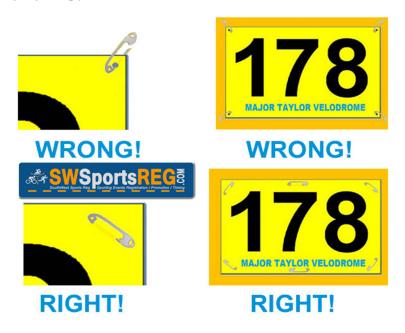

### **Race Number Placement**

Place your racing number on the side of your jersey (not in the back, not on your shoulder blade), else we can't identify you on the photo-finish film!!! See example below

Correct way of pinning your race number: