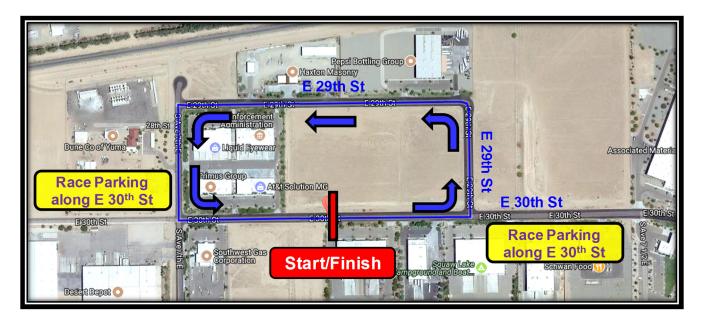

#### + Day 1 Location

The Start/Finish (race headquarters) is located at 7281 E 30th St, Yuma, AZ 85365 (GPS coordinates: 32.673776, -114.508819). See map below for additional information.

#### + Day 1 Course Map

The course is 0.9 miles (1.44 Km) long and entirely flat.