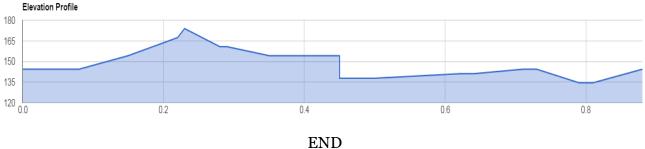

#### + Day 2 Course Map

The course is 0.88 miles (1.4 Km) long with an uphill false flat in the first 0.3 miles.